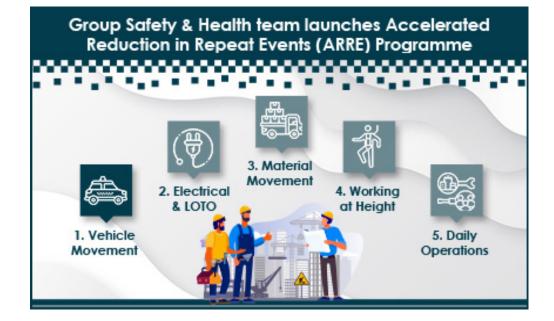

value creation'



### **Mentors present Business Excellence** Assessment 2020 key findings to the **Group Chairman**

The 10 Mentors for the TBEM Assessment teams of the 2020 Cycle presented key findings to N Chandrasekaran, Chairman, Tata Sons. The session that took place virtually, on January 8, 2021, was attended by Mentors; S Padmanabhan, Executive Chairman, TBExG; and members of TBExG's Governing Council 🔼



## "Wolfpack culture has converted ordinary people into a winning team of passionate financiers", says Samrat Gupta in the Leadership Series EDGE Webinar

The CEO and MD of Tata Motors Finance described how the company drew inspiration from the popular Disney film, Jungle Book, and created the Wolfpack culture of ordinary people hunting together for extraordinary performance







experiences in implementing operational excellence

### **Capability Building Programmes 2020-21**

| Date                  | Programme                                                    | Location |
|-----------------------|--------------------------------------------------------------|----------|
| Feb 8-12, 15,<br>2021 | Subject Matter Expert Assessor<br>Programme (Human Resource) | Online   |
| Feb 8-12, 15,<br>2021 | Subject Matter Expert Assessor<br>Programme (Customer)       | Online   |
| Feb 09-10,<br>2021    | Assessor Recertification<br>Programme                        | Online   |

### **EDGE Wednesday Webinars**

| Practice                                                   | Dates       | Timings                           |
|------------------------------------------------